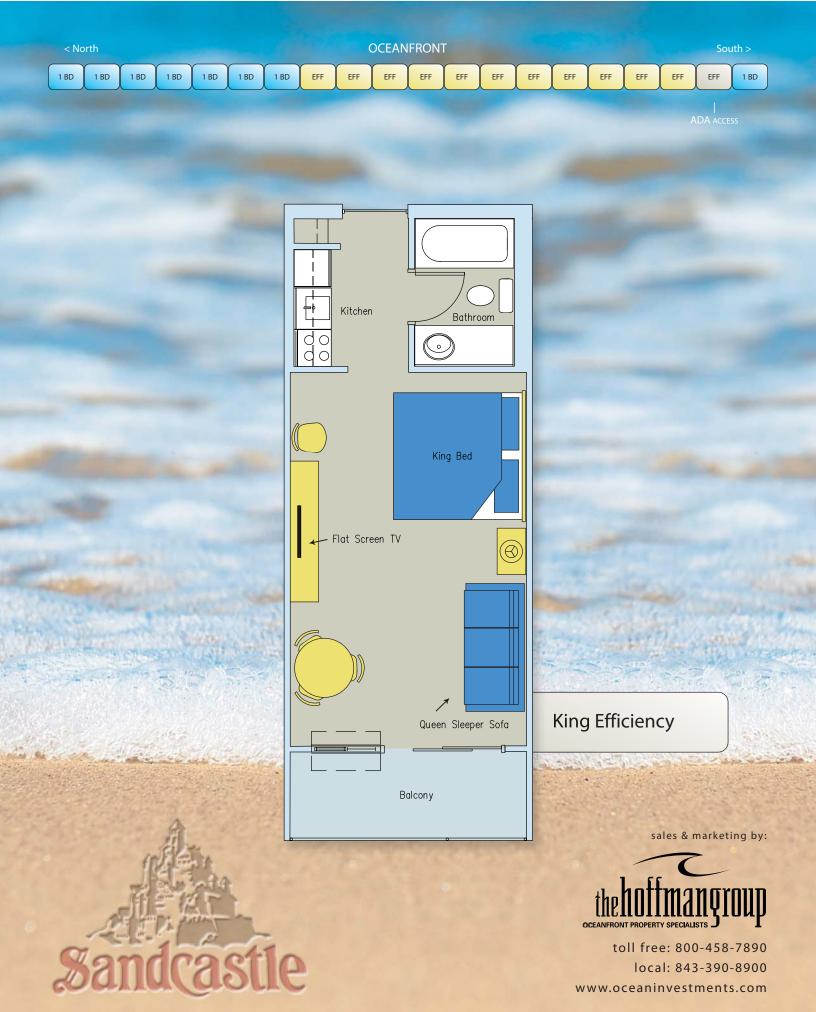

Every unit is oceanfront with private balcony. The plans are spacious with the 1-bedroom sleeping up to eight and the efficiency sleeping four. The affordable purchase price includes a spectacular interior design upgrade encompassing a full kitchen with new stainless steel appliances and cabinetry, ceramic tile in entry, kitchen and bath, new carpeting and wall treatments, new furnishings including padded headboards, dining room table and chairs, and new accessories including draperies, premium bed linens, and new flat screen televisions. Units that have already closed are being upgraded winter 2008. Of the additional units available for immediate closings, renovation will take place winter 2009.

sales & marketing by:

toll free: 800-458-7890 local: 843-390-8900 www.oceaninvestments.com

1 Bedroom

toll free: 800-458-7890 local: 843-390-8900

www.oceaninvestments.com

Efficiency

toll free: 800-458-7890 local: 843-390-8900 www.oceaninvestments.com