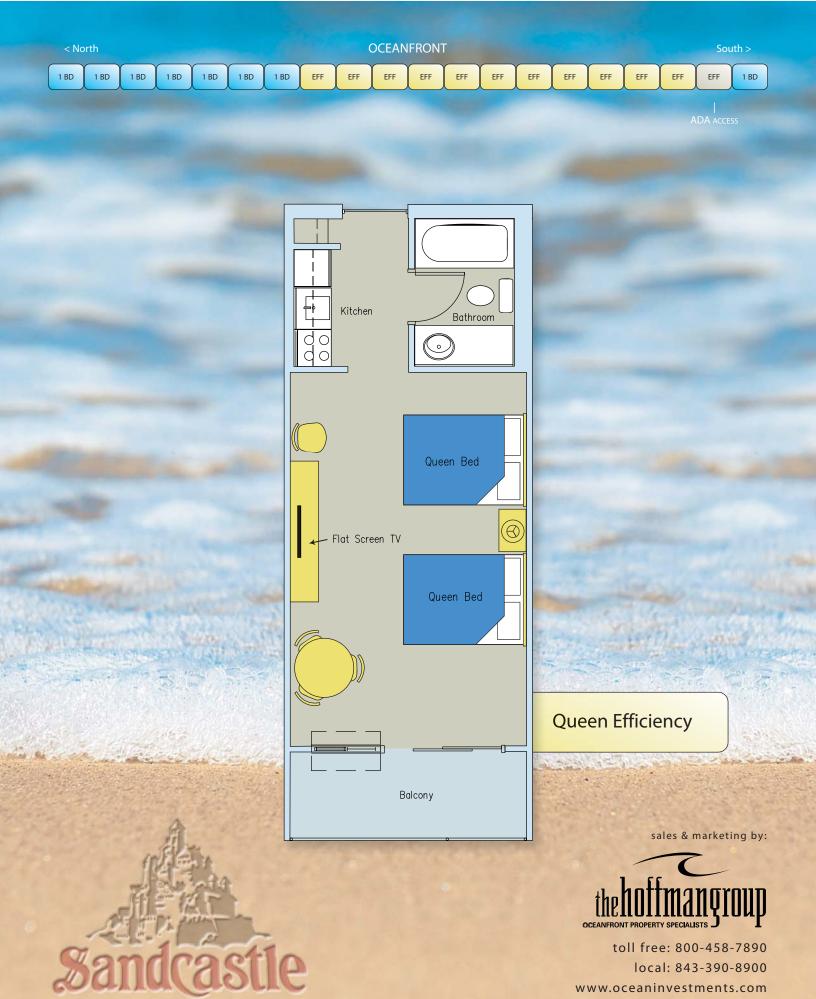

Every unit is oceanfront with private balcony. The plans are spacious with the 1-bedroom sleeping up to eight and the efficiency sleeping four. The affordable purchase price includes a spectacular interior design upgrade encompassing a full kitchen with new stainless steel appliances and cabinetry, ceramic tile in entry, kitchen and bath, new carpeting and wall treatments, new furnishings including padded headboards, dining room table and chairs, and new accessories including draperies, premium bed linens, and new flat screen televisions. Units that have already closed are being upgraded winter 2008. Of the additional units available for immediate closings, renovation will take place winter 2009.

sales & marketing by:

toll free: 800-458-7890 local: 843-390-8900 www.oceaninvestments.com

1 Bedroom

toll free: 800-458-7890 local: 843-390-8900

www.oceaninvestments.com

Efficiency

toll free: 800-458-7890 local: 843-390-8900 www.oceaninvestments.com