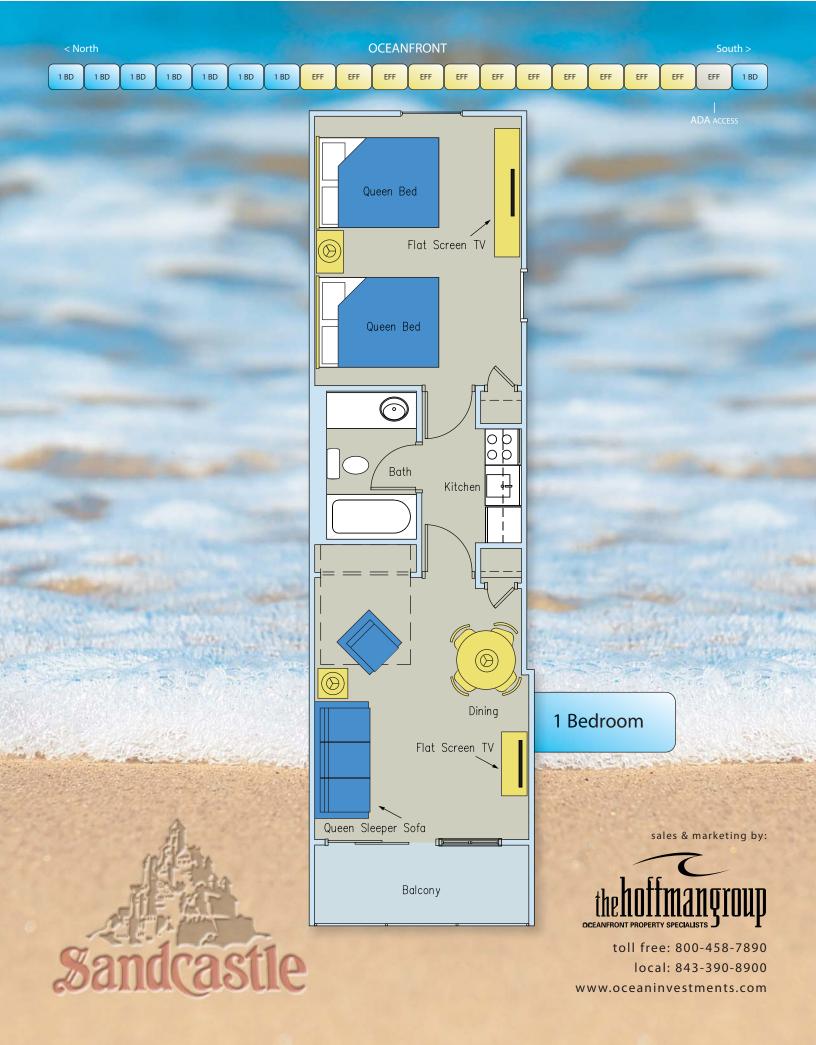

Every unit is oceanfront with private balcony. The plans are spacious with the 1-bedroom sleeping up to eight and the efficiency sleeping four. The affordable purchase price includes a spectacular interior design upgrade encompassing a full kitchen with new stainless steel appliances and cabinetry, ceramic tile in entry, kitchen and bath, new carpeting and wall treatments, new furnishings including padded headboards, dining room table and chairs, and new accessories including draperies, premium bed linens, and new flat screen televisions. Units that have already closed are being upgraded winter 2008. Of the additional units available for immediate closings, renovation will take place winter 2009.

sales & marketing by:

toll free: 800-458-7890 local: 843-390-8900 www.oceaninvestments.com

1 Bedroom

toll free: 800-458-7890 local: 843-390-8900

www.oceaninvestments.com

Efficiency

toll free: 800-458-7890 local: 843-390-8900 www.oceaninvestments.com