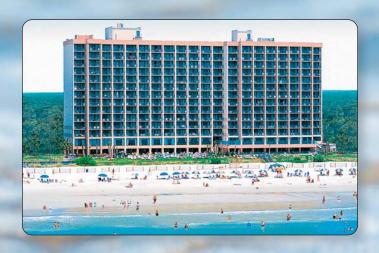

Every unit is oceanfront with private balcony. The plans are spacious with the 1-bedroom sleeping up to eight and the efficiency sleeping four. The affordable purchase price includes a spectacular interior design upgrade encompassing a full kitchen with new stainless steel appliances and cabinetry, ceramic tile in entry, kitchen and bath, new carpeting and wall treatments, new furnishings including padded headboards, dining room table and chairs, and new accessories including draperies, premium bed linens, and new flat screen televisions. Units that have already closed are being upgraded winter 2008. Of the additional units available for immediate closings, renovation will take place winter 2009.